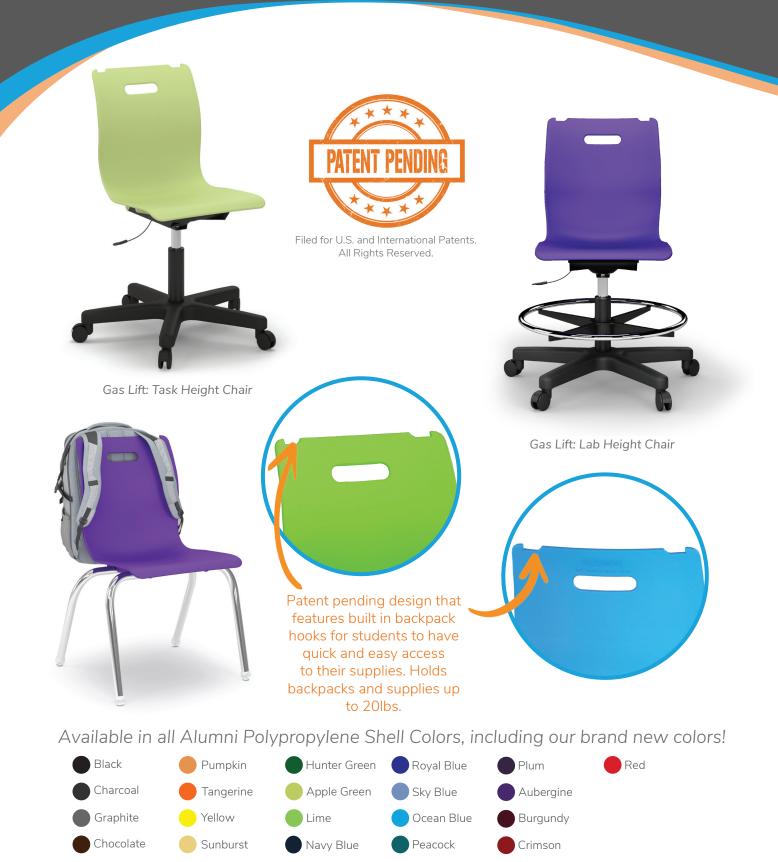

Savvy embodies the characteristic design principles of modernism. This spirited perspective, implements the crucial pillars of reductive modernism that will inspire others to follow.

Our design team has paid profound attention to the details of proportion, surface, and lines to create the beginnings of a modernist vision of a calming environment that inspires intrinsic learning behaviors while removing the noise of over design in a classroom.

## Explore some of the different Chair bases the Savvy Chair is available in!

Without hesitation, we have chosen our path by allowing the freedom of our design team to create a modern interpretation of today's classroom seating suited for exceptional learning environments.