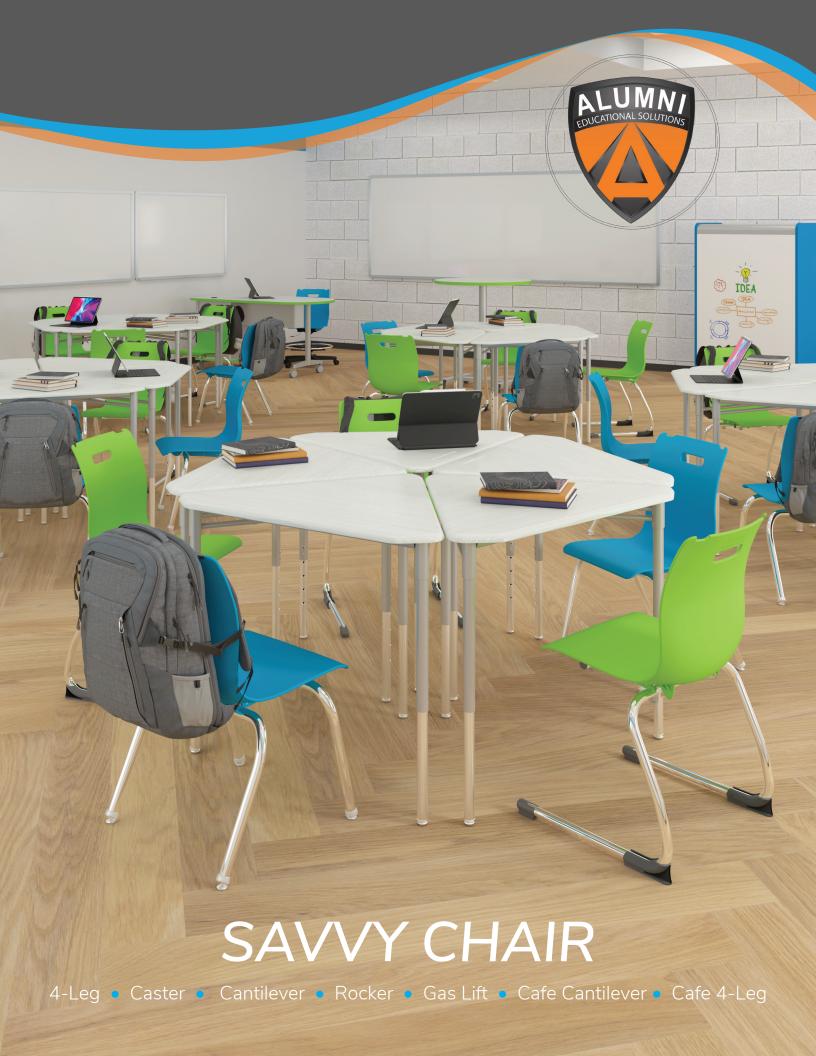

Savvy embodies the characteristic design principles of modernism. This spirited perspective, implements the crucial pillars of reductive modernism that will inspire others to follow.

Our design team has paid profound attention to the details of proportion, surface, and lines to create the beginnings of a modernist vision of a calming environment that inspires intrinsic learning behaviors while removing the noise of over design in a classroom.